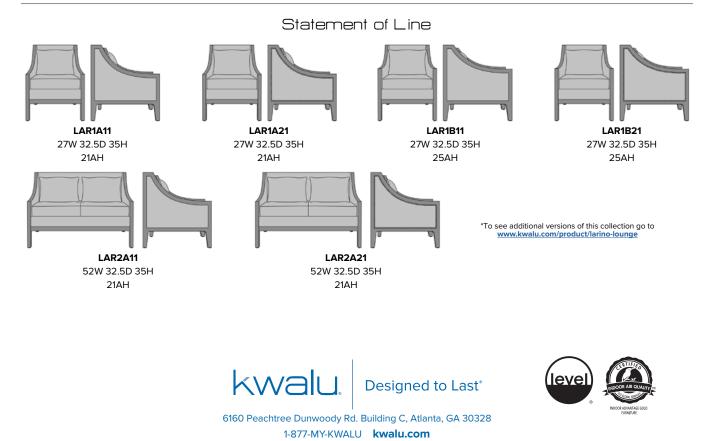

## larino Lounge

The chair and love seat of the Larino Collection include a sleek, solid frame, plush seat and back, arms, available in two heights, flawlessly detailed in optional nail head trim. Seat and back cushions are removable for easy cleaning. Back pillows are standard and attached.

Optional Arm HeightChoosefrom2optional arm heights-21" or 25".

Optional Nail Head Trim Optional nail head trim only available on arm sides.

Number of Seats Choose from 2 seat styles – lounge chair and love seat.