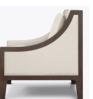

## larino Lounge

The chair and love seat of the Larino Collection include a sleek, solid frame, plush seat and back, arms, available in two heights, flawlessly detailed in optional nail head trim. Seat and back cushions are removable for easy cleaning. Back pillows are standard and attached.

Model: LAR1B11 27W 32.5D 35H 22SW 20SD 19.5SH 25AH

Durable Finish Kwalu's proprietary finish doesn't have any of the drawbacks of wood. The finish is moisture impervious, easy to clean and maintenance-free.