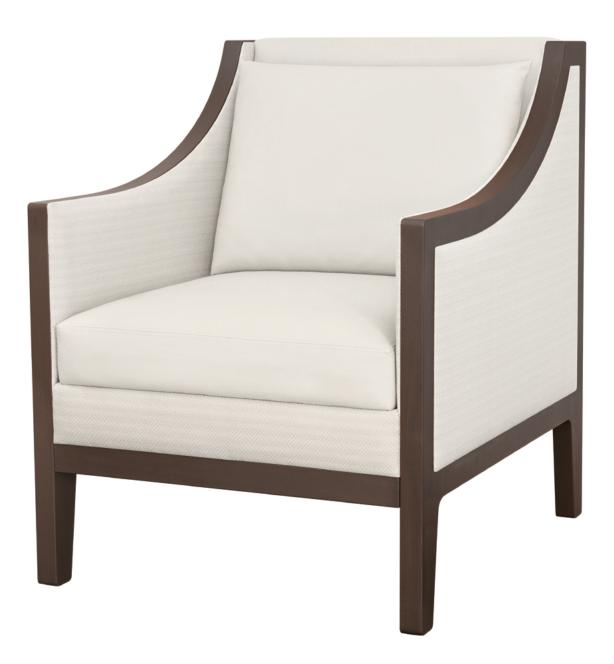

## larino Lounge

The chair and love seat of the Larino Collection include a sleek, solid frame, plush seat and back, arms, available in two heights, flawlessly detailed in optional nail head trim. Seat and back cushions are removable for easy cleaning. Back pillows are standard and attached.

Model: LAR1B11 27W 32.5D 35H 22SW 20SD 19.5SH 25AH

Durable Finish Kwalu's proprietary finish doesn't have any of the drawbacks of wood. The finish is moisture impervious, easy to clean and maintenance-free.

Removable Seat Cushion Removable seat cushion prevents buildup of debris and provides for easy maintenance.

Features

**Concealed Cleanout** Concealed cleanout eliminates a debris build-up behind the seat cushion

Optional Arm HeightChoosefrom2optional arm heights-21" or 25".

Optional Nail Head Trim Optional nail head trim only available on arm sides.

Number of Seats Choose from 2 seat styles – lounge chair and love seat.