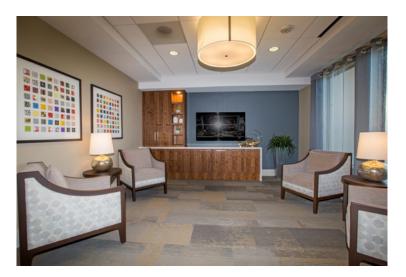

## larino Lounge

The chair and love seat of the Larino Collection include a sleek, solid frame, plush seat and back, arms, available in two heights, flawlessly detailed in optional nail head trim. Seat and back cushions are removable for easy cleaning. Back pillows are standard and attached.