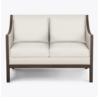

## larino Lounge

The chair and love seat of the Larino Collection include a sleek, solid frame, plush seat and back, arms, available in two heights, flawlessly detailed in optional nail head trim. Seat and back cushions are removable for easy cleaning. Back pillows are standard and attached.

Model: LAR1B11 27W 32.5D 35H 22SW 20SD 19.5SH 25AH

Durable Finish Kwalu's proprietary finish doesn't have any of the drawbacks of wood. The finish is moisture impervious, easy to clean and maintenance-free.

Optional Arm HeightChoosefrom2optional arm heights-21" or 25".

Optional Nail Head Trim Optional nail head trim only available on arm sides.

Number of Seats Choose from 2 seat styles – lounge chair and love seat.